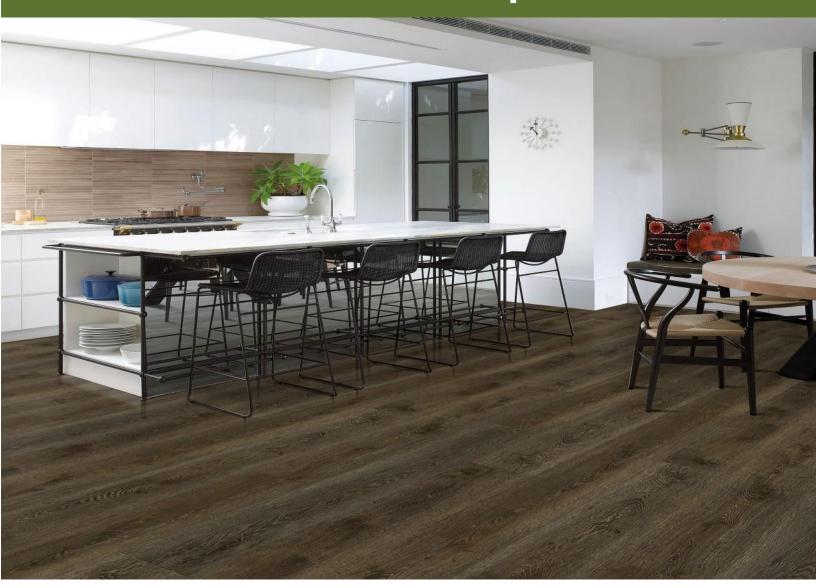

## **Aspen Collection**

## **Benefits**

Finish: Commercially Rated Wear Layer

Stylish Matte Visual

Structure: High Stability & Density

Premium Stone Polymer Core

Lifetime Structural Warranty

Clean Air: Formaldehyde Free

## **Features**

Dimensions: 7" x 48" x 2.5mm

Wear Layer: 20mil (.5mm)

Surface Texture: Embossed Wood Grain

Edge: Square Edge

Finish: Ceramic Bead

Installation: Glue Down

Sf./Box: 38.24