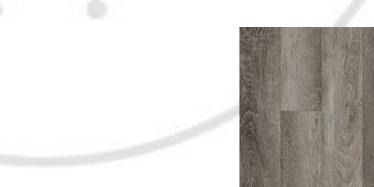

## **Aspen Collection**

## **Features**

Dimensions: 7" x 48" x 2.5mm

Wear Layer: 20mil (.5mm)

Surface Texture: Embossed Wood Grain

Edge: Square Edge

Finish: Ceramic Bead

Installation: Glue Down

Sf./Box: 38.24