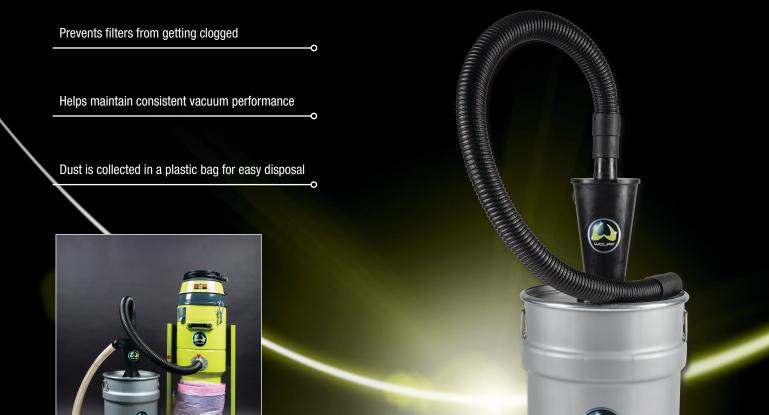

## #82215

Efficient pre-separator, which filters large amounts of coarse dirt and fine dust even before vacuuming.

- Helps maintain consistent vacuum suction power
- Keeps vacuum and filter protected
- 99% particle separation efficiency
- Easy disposal using standard bags
- Static conductive hose and cyclone
- With static conduction especially suitable for wood dust