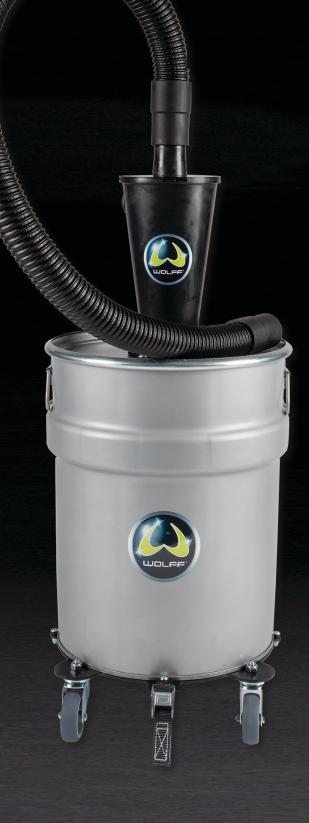

# **Wolff Pre-Separator**

## #82215

Efficient pre-separator, which filters large amounts of coarse dirt and fine dust even before vacuuming.

- Helps maintain consistent vacuum suction power
- Keeps vacuum and filter protected
- 99% particle separation efficiency
- Easy disposal using standard bags
- Static conductive hose and cyclone
- With static conduction especially suitable for wood dust

### **Technical specifications:**

22 lbs., 19.685" x 41.732", hose length 4.92', capacity 13.21 gal

#### Includes:

5' x 1.5" hose with cuffs

WOLFF | A brand of Uzin Utz Group Aurora, CO 80011 USA | Phone: 866.505.4810 wolff.us@uzin-utz.com | us.wolff-tools.com