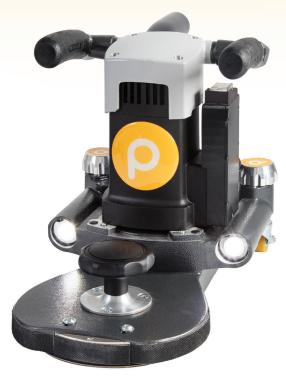

# **GECKO STAR 2.0**

# **Description**

The PALLMANN® GECKO STAR 2.0 edger is the latest edition to the PALLMANN® family of sanding machines. This lightweight yet powerful edger features tool-free adjustment of wheels to provide the correct sanding pressure for any project. Dual lights allows for enhanced jobsite visibility, and the low decibel rating motor provides jobsite comfort. Hook and loop skirt attachments provide excellent dust containment.

## **Features**

- Extended sanding frame
- 2.4 hp motor
- Total weight 24 lbs
- Non marking urethane wheels
- Low decibel rating
- Built-in lights
- Tool-free wheel adjustment

## **Benefits**

- Great for sanding under cabinets
- Aggressive cutting action
- Lightweight, easy to use
- Will not damage sanding surface
- Quiet jobsite operation
- Increased jobsite visibility
- Sanding pressure can be adjusted quickly